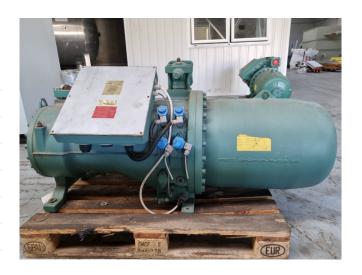

#### **Used Bitzer CSH 8551-110Y-40P**

Overhauled Bitzer CSH 8551-110Y-40P semi-hermetic screw compressor on Freon with a sight glass. The compressor has a displacement of 315 m<sup>3</sup>/h at 50 Hz & 380 m<sup>3</sup>/h at 60 Hz. We only offer the compressor overhauled and we can offer a fast delivery time. Please contact us for more information! \*Why choose for HOSBV? We are not only the largest used refrigeration specialist in Europe, but also, we deliver all equipment including an extensive test, warranty and industrial cleaning. \*Optional we can also perform a new paint job and arrange the logistics.