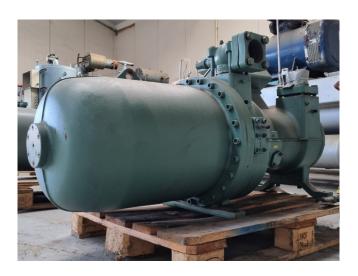

#### **Used Bitzer CSH 8551-110Y-40P**

Overhauled Bitzer CSH 8551-110Y-40P semi-hermetic screw compressor on Freon with a sight glass. The compressor has a displacement of 315 m<sup>3</sup>/h at 50 Hz & 380 m<sup>3</sup>/h at 60 Hz. We only offer the compressor overhauled and we can offer a fast delivery time. Please contact us for more information! \*Why choose for HOSBV? We are not only the largest used refrigeration specialist in Europe, but also, we deliver all equipment including an extensive test, warranty and industrial cleaning. \*Optional we can also perform a new paint job and arrange the logistics.