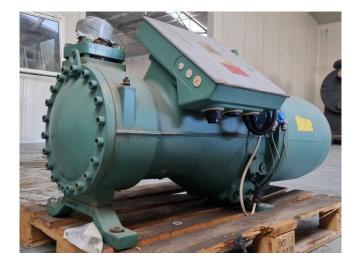

#### **Used Bitzer CSH 8551-110Y-40P**

Overhauled Bitzer CSH 8551-110Y-40P semi-hermetic screw compressor on Freon with a sight glass. The compressor has a displacement of 315 m<sup>3</sup>/h at 50 Hz & 380 m<sup>3</sup>/h at 60 Hz. We only offer the compressor overhauled and we can offer a fast delivery time. Please contact us for more information! \*Why choose for HOSBV? We are not only the largest used refrigeration specialist in Europe, but also, we deliver all equipment including an extensive test, warranty and industrial cleaning. \*Optional we can also perform a new paint job and arrange the logistics.