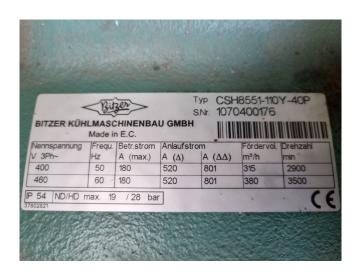

## **Specifications**

| Marca                                 | Bitzer                                                                                                                       |
|---------------------------------------|------------------------------------------------------------------------------------------------------------------------------|
| Tipo                                  | CSH 8551-110Y-40P                                                                                                            |
| Refrigerante                          | Freon                                                                                                                        |
| kW at +10°C/+40°C                     | 254,0                                                                                                                        |
| kW at 0°C/+40°C                       | 169,8                                                                                                                        |
| kW at -5°C/+40°C                      | 136,5                                                                                                                        |
| kW at -10°C/+40°C                     | 108,0                                                                                                                        |
| Piston Descargador                    | ✓                                                                                                                            |
| Control de capacidad                  | ✓                                                                                                                            |
| Mirilla                               | ✓                                                                                                                            |
| Valvula Solenoide                     | ✓                                                                                                                            |
| m3 / h                                | 50 Hz - 315 m <sup>3</sup> /h / 60 Hz                                                                                        |
| - •                                   | 33 323 , , 33                                                                                                                |
|                                       | - 380 m³/h                                                                                                                   |
| Comentarios                           | , ,                                                                                                                          |
|                                       | - 380 m³/h                                                                                                                   |
| Comentarios                           | - 380 m³/h<br>Y.o.b. 2007                                                                                                    |
| Comentarios                           | - 380 m <sup>3</sup> /h<br>Y.o.b. 2007<br>We only offer the                                                                  |
| Comentarios                           | - 380 m³/h Y.o.b. 2007 We only offer the compressor overhauled                                                               |
| Comentarios                           | - 380 m³/h Y.o.b. 2007 We only offer the compressor overhauled and we can offer a fast                                       |
| Comentarios   Comentarios             | - 380 m³/h Y.o.b. 2007 We only offer the compressor overhauled and we can offer a fast delivery time.                        |
| Comentarios   Comentarios    Peso kg. | - 380 m³/h Y.o.b. 2007 We only offer the compressor overhauled and we can offer a fast delivery time. 840 kg                 |
| Comentarios   Comentarios    Peso kg. | - 380 m³/h Y.o.b. 2007 We only offer the compressor overhauled and we can offer a fast delivery time. 840 kg 1600x750x750 mm |