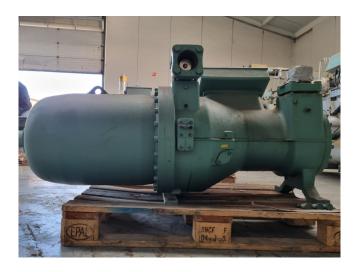

#### **Used Bitzer CSH 8551-110Y-40P**

Overhauled Bitzer CSH 8551-110Y-40P semi-hermetic screw compressor on Freon with a sight glass. The compressor has a displacement of 315 m<sup>3</sup>/h at 50 Hz & 380 m<sup>3</sup>/h at 60 Hz. We only offer the compressor overhauled and we can offer a fast delivery time. Please contact us for more information! \*Why choose for HOSBV? We are not only the largest used refrigeration specialist in Europe, but also, we deliver all equipment including an extensive test, warranty and industrial cleaning. \*Optional we can also perform a new paint job and arrange the logistics.