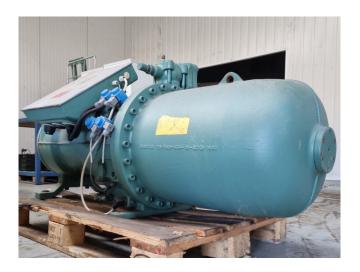

#### **Used Bitzer CSH 8551-110Y-40P**

Overhauled Bitzer CSH 8551-110Y-40P semi-hermetic screw compressor on Freon with a sight glass. The compressor has a displacement of 315 m<sup>3</sup>/h at 50 Hz & 380 m<sup>3</sup>/h at 60 Hz. We only offer the compressor overhauled and we can offer a fast delivery time. Please contact us for more information! \*Why choose for HOSBV? We are not only the largest used refrigeration specialist in Europe, but also, we deliver all equipment including an extensive test, warranty and industrial cleaning. \*Optional we can also perform a new paint job and arrange the logistics.